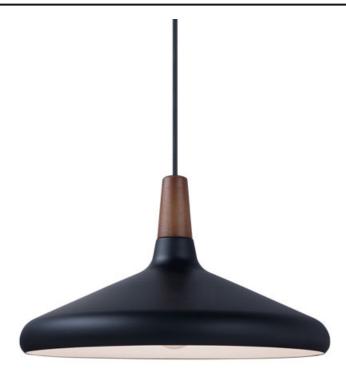

## PRODUCT DESCRIPTION

Inspired by classic Scandinavian design, these metal spun pendants of Black, White and Brushed Platinum feature mixed materials such as opal white glass or natural elements like Walnut finished wood and leather straps.

#### **FINISHES OPTION**

Walnut / Black (WNBK)
Walnut / Brushed Platinum

(WNBP)

Walnut / White (WNWT)

# MATERIAL

Aluminum, Wood