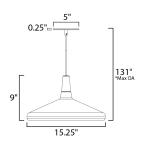

# MEASUREMENTS

DIMENSION : 15.25" L x 15.25" W x 9" H

MAX OAH : 131" OAH

CANOPY : 5" W x 0.25" H x 5" L

HANGING WEIGHT : 2.31 lb